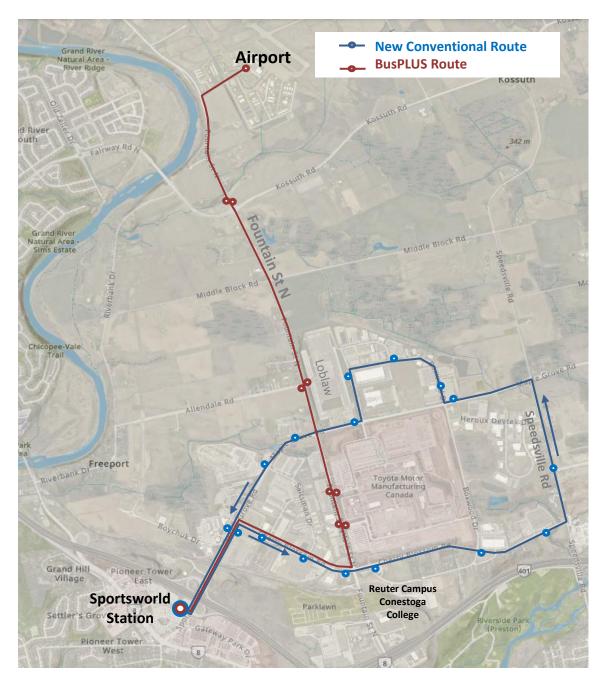

## Attachment A: Map of Fall 2024 Cambridge Service Additions

The image above shows the new conventional route starting at Sportsworld Station heading north east up Maple Grove, turning right on Cherry Blossom Road, turning left on Speedville Road, turning left back onto Maple Grove, making a northern loop around boxwood Drive and part of Vondrau Drive, then returning to Maple Grove and back to Sportsworld Station. This route essentially loops around Toyota Motor Manufacturing Canada and passes the Reuter Campus of Conestoga College.

Further, the image shows the BusPlus route which starts at Sportsworld Station, turns left on Cherry Blossom Road, right onto Fountain Street and follows Fountain Street until it gets to the Region of Waterloo International Airport. The return trip follows the same route.