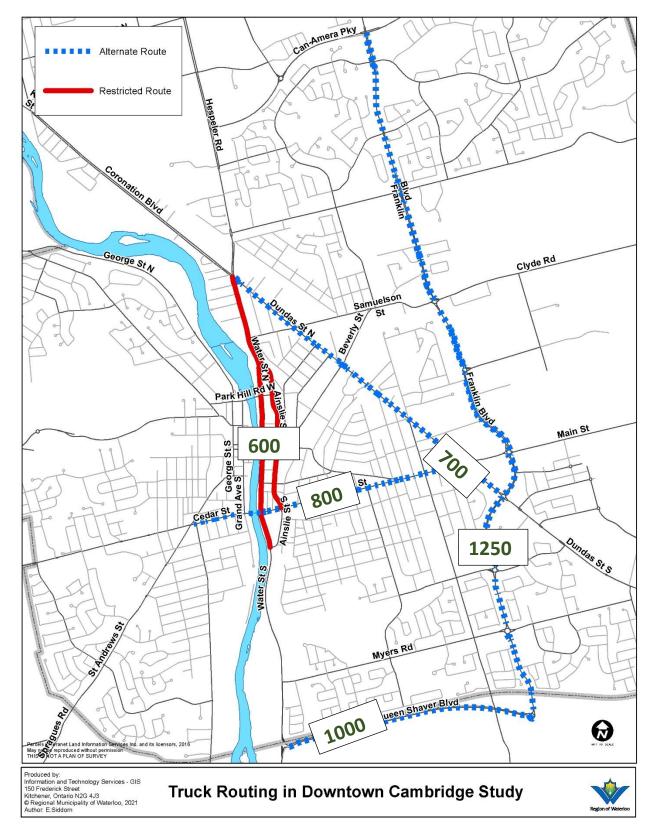

## Current trucks per day with "natural" diversion (no downtown truck ban)

Truck Study: Number of Trucks per day -With truck ban