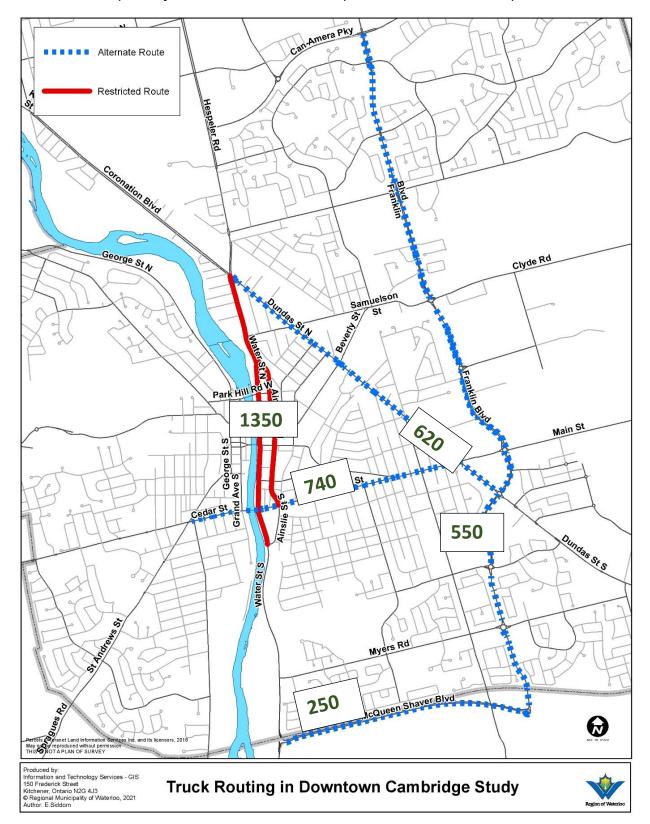

## Current trucks per day with "natural" diversion (no downtown truck ban)

Truck Study: Number of Trucks per day -With truck ban