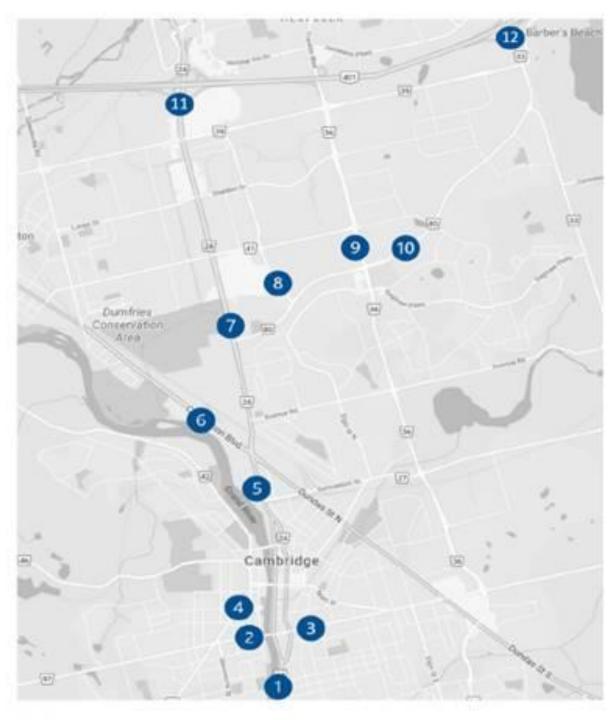

## Survey Stations

Survey Stations

## O-D truck survey results:

| Total trucks | Trucks passing | Trucks         | Trucks         | Trucks         | Trucks passing | Trucks in        |
|--------------|----------------|----------------|----------------|----------------|----------------|------------------|
| per day in   | through        | passing        | passing        | passing        | through        | Downtown for     |
| Downtown     | downtown to    | through        | through        | through        | downtown to    | local deliveries |
| Cambridge    | other          | downtown to    | downtown to    | downtown to    | Coronation     |                  |
|              | destinations   | the HWY 401    | the HWY 401    | Hespeler Rd    | Blvd (station  |                  |
|              |                | access at      | access at      | and the        | 6)             |                  |
|              |                | Hespeler Rd    | Townline Rd    | industrial     |                |                  |
|              |                | (station11)    | (station 12)   | area ( station |                |                  |
|              |                |                |                | 7,8,9,10)      |                |                  |
| 1600 trucks  | ~1000 trucks   | 256 trucks (16 | 96 trucks (6 % | 570 trucks     | 80 trucks (5%  | 600 trucks (38%  |
|              | (62% of total  | % of total     | of total       | (35% of total  | of total       | of total trucks) |
|              | trucks)        | trucks)        | trucks)        | trucks)        | trucks)        |                  |
|              |                |                |                |                |                |                  |