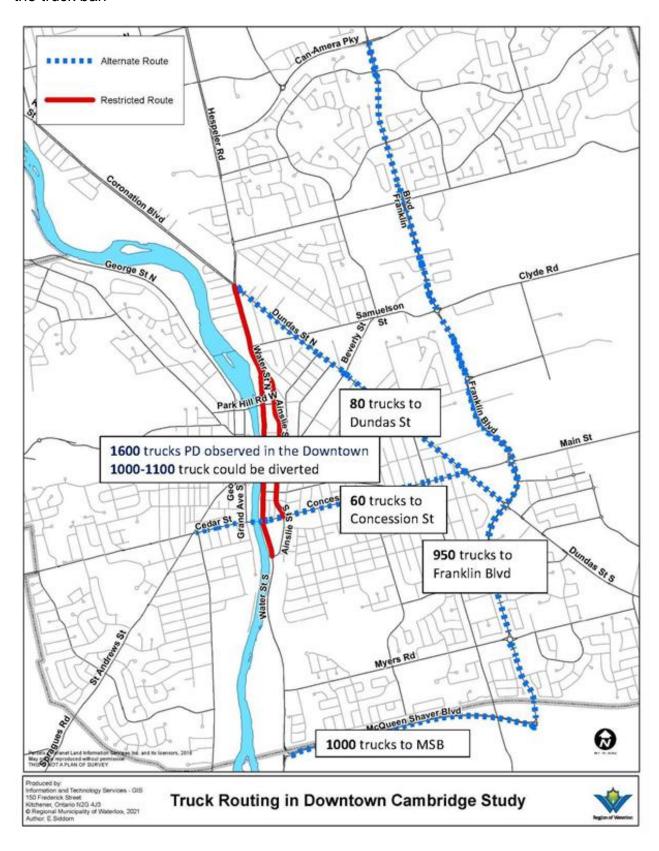

## **Appendix A: Cambridge Truck Study Results**

Number of trucks in downtown and the estimated increase on alternate routes due to the truck ban