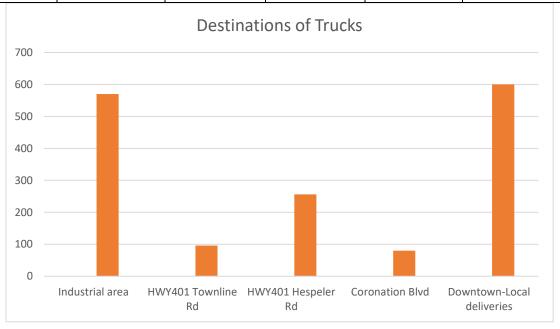

## O-D truck survey results:

| Total trucks | Trucks passing | Trucks         | Trucks         | Trucks         | Trucks passing | Trucks in        |
|--------------|----------------|----------------|----------------|----------------|----------------|------------------|
| per day in   | through        | passing        | passing        | passing        | through        | Downtown for     |
| Downtown     | downtown to    | through        | through        | through        | downtown to    | local deliveries |
| Cambridge    | other          | downtown to    | downtown to    | downtown to    | Coronation     |                  |
|              | destinations   | the HWY 401    | the HWY 401    | Hespeler Rd    | Blvd (station  |                  |
|              |                | access at      | access at      | and the        | 6)             |                  |
|              |                | Hespeler Rd    | Townline Rd    | industrial     |                |                  |
|              |                | (station11)    | (station 12)   | area ( station |                |                  |
|              |                |                |                | 7,8,9,10)      |                |                  |
| 1600 trucks  | ~1000 trucks   | 256 trucks (16 | 96 trucks (6 % | 570 trucks     | 80 trucks (5%  | 600 trucks (38%  |
|              | (62% of total  | % of total     | of total       | (35% of total  | of total       | of total trucks) |
|              | trucks)        | trucks)        | trucks)        | trucks)        | trucks)        |                  |
|              |                |                |                |                |                |                  |